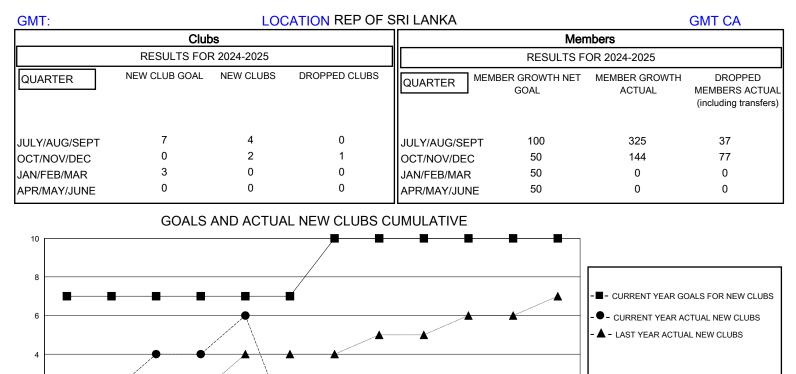

## District 306 A2

Results as of: 11/30/2024

FEB

MAR

APR

APR

MAY

JUNE

MALE

DUES

FEMALE

**GENDER DISTRIBUTION** 

TOTAL FAMILY UNIT MEMBERS

FAMILY MEMBERS PAYING HALF

MAR

MAY

JUNE

- MEMBER GROWTH NET GOAL

- MEMBER GROWTH ACTUAL

2,207 (75.17%)

728 (24.80%)

- LAST YEAR MEMBERSHIP ACTUAL

JAN

GOALS AND ACTUAL MEMBERS CUMULATIVE

OTHER

TOTAL

DECEASED

CLUB CANCELLED

2

0

350 300 250

200

150

JULY

**DROPPED CLUBS: 1** 

**DROPPED MEMBERS** 

AUG

JULY

SEPT

SEPT

OCT

OCT

AUG

NOV

NOV

2

2

108

112

DEC

NEW MEMBERS

MEMBERSHIP DATA

.IAN

FFB

64 CLUBS OF 116 ADDED 1 OR MORE

DEC